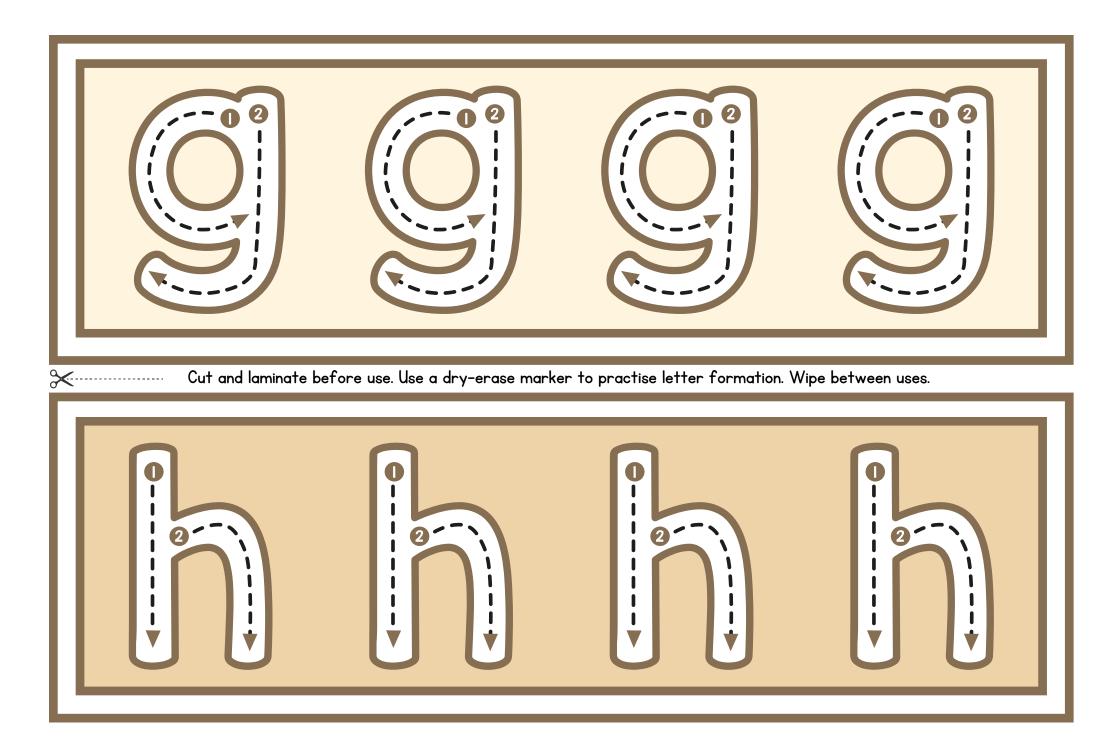

Stick dot-stickers on each circle on the letter B.





Stick dot-stickers on each circle on the letter D.





Stick dot-stickers on each circle on the letter F.





Stick dot-stickers on each circle on the letter H.





Stick dot-stickers on each circle on the letter J.





Stick dot-stickers on each circle on the letter L.





Stick dot-stickers on each circle on the letter N.





Stick dot-stickers on each circle on the letter P.





Stick dot-stickers on each circle on the letter R.





Stick dot-stickers on each circle on the letter T.





Stick dot-stickers on each circle on the letter U.



# ALPHABET

Stick dot-stickers on each circle on the letter V.





Stick dot-stickers on each circle on the letter X.





Stick dot-stickers on each circle on the letter Z.