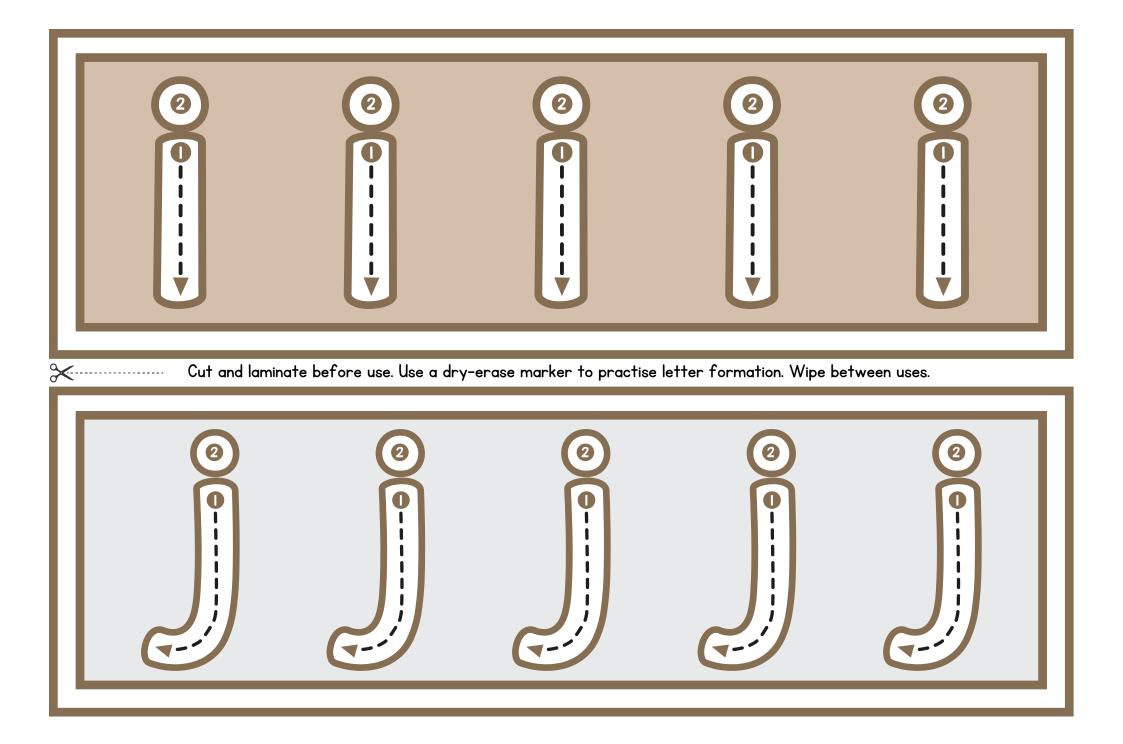

Stick dot-stickers on each circle on the letter B.





Stick dot-stickers on each circle on the letter D.





Stick dot-stickers on each circle on the letter F.





Stick dot-stickers on each circle on the letter H.





Stick dot-stickers on each circle on the letter J.





Stick dot-stickers on each circle on the letter L.





Stick dot-stickers on each circle on the letter N.





Stick dot-stickers on each circle on the letter P.





Stick dot-stickers on each circle on the letter R.





Stick dot-stickers on each circle on the letter T.





Stick dot-stickers on each circle on the letter U.



# ALPHABET

Stick dot-stickers on each circle on the letter V.





Stick dot-stickers on each circle on the letter X.





Stick dot-stickers on each circle on the letter Z.