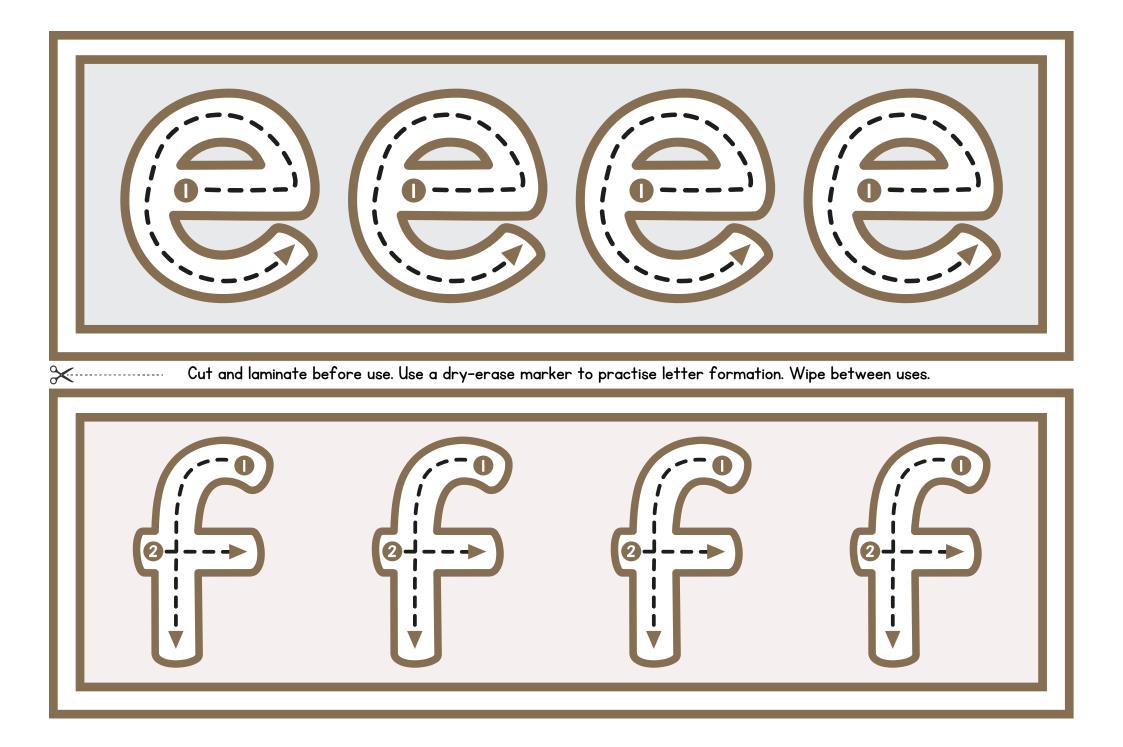

Stick dot-stickers on each circle on the letter B.





Stick dot-stickers on each circle on the letter D.





Stick dot-stickers on each circle on the letter F.





Stick dot-stickers on each circle on the letter H.





Stick dot-stickers on each circle on the letter J.





Stick dot-stickers on each circle on the letter L.





Stick dot-stickers on each circle on the letter N.





Stick dot-stickers on each circle on the letter P.





Stick dot-stickers on each circle on the letter R.





Stick dot-stickers on each circle on the letter T.





Stick dot-stickers on each circle on the letter U.



# ALPHABET

Stick dot-stickers on each circle on the letter V.





Stick dot-stickers on each circle on the letter X.





Stick dot-stickers on each circle on the letter Z.