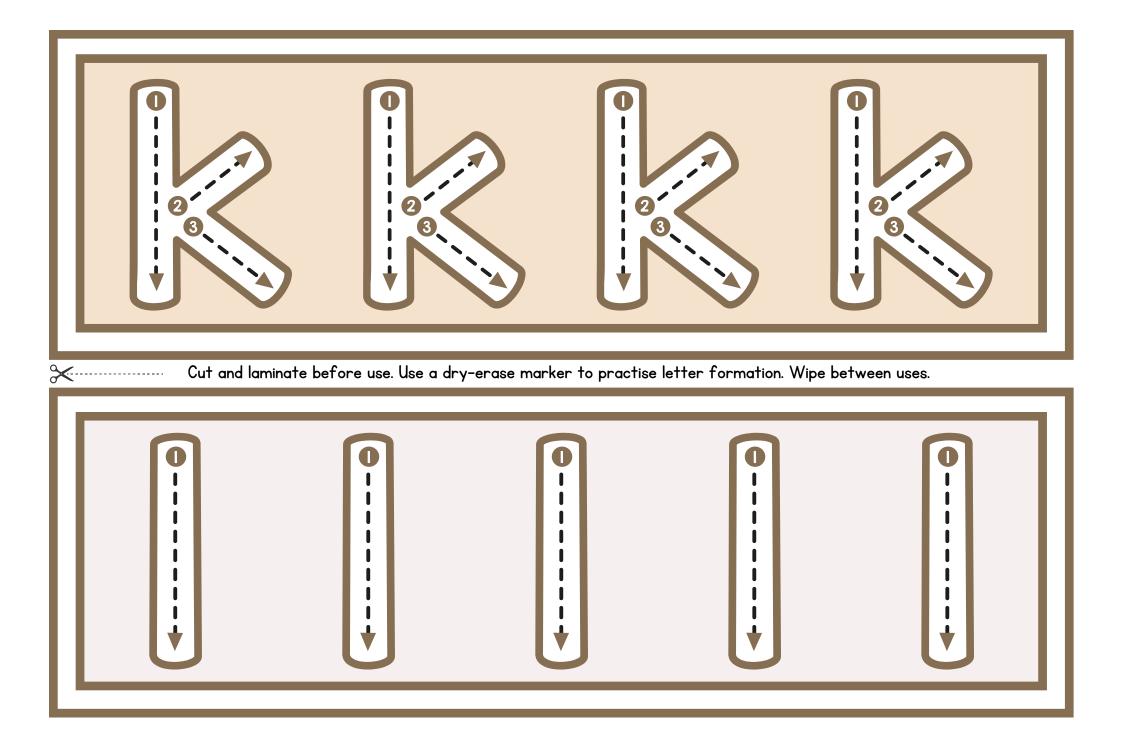

ick dot-stickers on each circle on the letter B.





Stick dot-stickers on each circle on the letter D.





Stick dot-stickers on each circle on the letter F.





Stick dot-stickers on each circle on the letter H.





Stick dot-stickers on each circle on the letter J.





Stick dot-stickers on each circle on the letter L.





Stick dot-stickers on each circle on the letter N.





Stick dot-stickers on each circle on the letter P.





Stick dot-stickers on each circle on the letter R.





Stick dot-stickers on each circle on the letter T.





Stick dot-stickers on each circle on the letter U.



# ALPHABET

Stick dot-stickers on each circle on the letter V.





Stick dot-stickers on each circle on the letter X.





Stick dot-stickers on each circle on the letter Z.