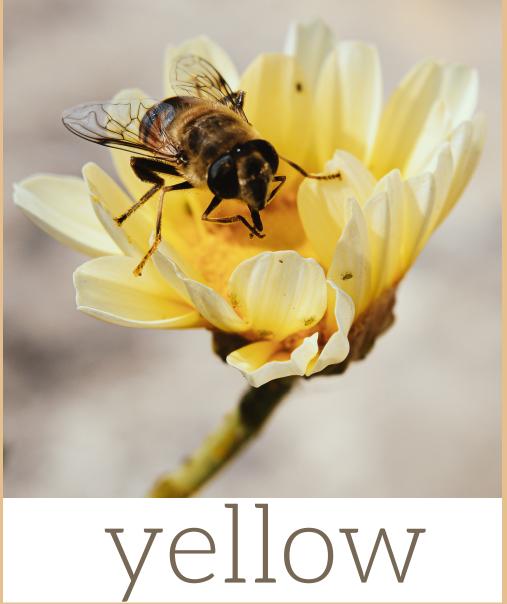

yellow

blue

purple

orange

cut around white borders to form POCKET flashcards - for a bonus activity you can get students to pick out a flash card and race outside to find the colour out in nature, either get them to collect, draw or take a photo of their findings