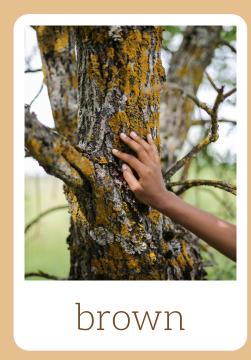

yellow

blue

purple

orange

cut around white borders to form POCKET flashcards - for a bonus activity you can get students to pick out a flash card and race outside to find the colour out in nature, either get them to collect, draw or take a photo of their findings