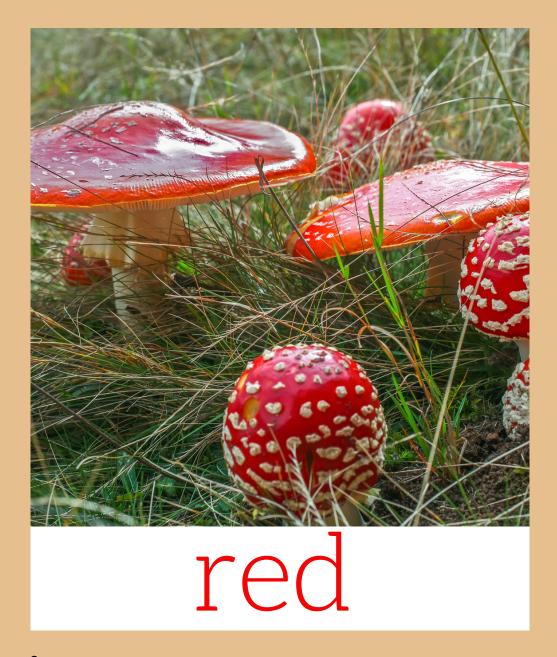

yellow

blue

purple

orange

cut around white borders to form POCKET flashcards - for a bonus activity you can get students to pick out a flash card and race outside to find the colour out in nature, either get them to collect, draw or take a photo of their findings