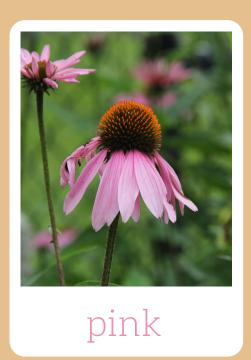

yellow

blue

purple

orange

cut around white borders to form POCKET flashcards - for a bonus activity you can get students to pick out a flash card and race outside to find the colour out in nature, either get them to collect, draw or take a photo of their findings