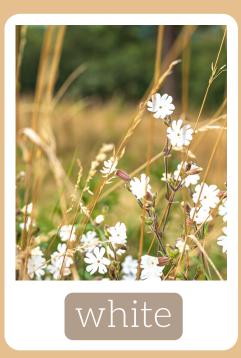

orange white

cut around border to form flash cards/posters if you would like to turn these into 3 part Montessori style cards simply double print and cut out white word

**%**------

cut around border to form flash cards/posters if you would like to turn these into 3 part Montessori style cards simply double print and cut out white word