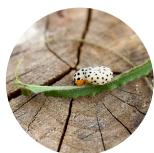

What animals will I find in the garden?

NO

cut out each circle ,get your child to play the correct image on the correct spot on the mat