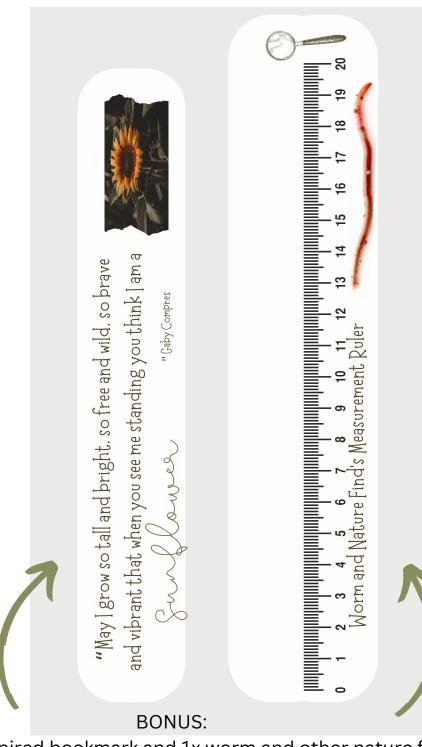

#### cut out each flash card around the borders

1x Nature inspired bookmark and 1x worm and other nature finds your child wants to measure ruler