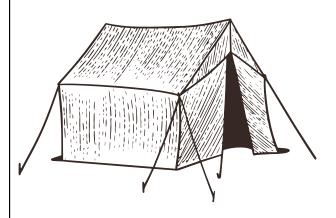

Its going to be a cold night camping, can you make a fire?

Oldd your own piece of artwork to the frame!