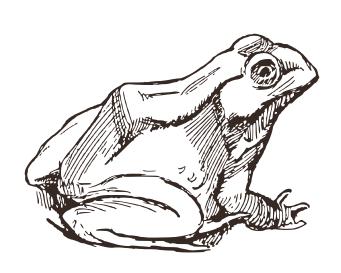

This bear needs a bear cave, can you make one for him?

Can you add a butterfly that has emerged from the chrysalis?

This bear needs a bear cave, can you make one for him?

Can you make a pond for this frog? He loves to sit on a lily pad!