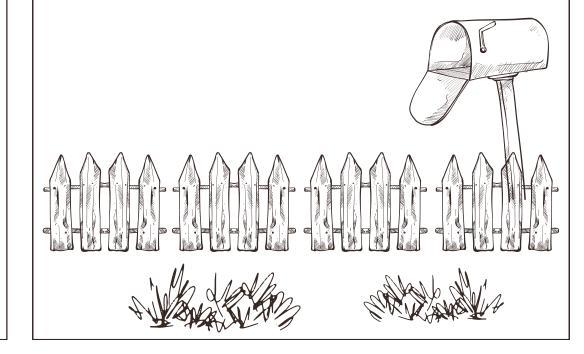

Can you add a house to this garden?

Can you make a pond for this frog? He loves to sit on a lily pad!

Can you add a house to this garden?

Its going to be a cold night camping, can you make a fire?

add your own piece of artwork to the frame